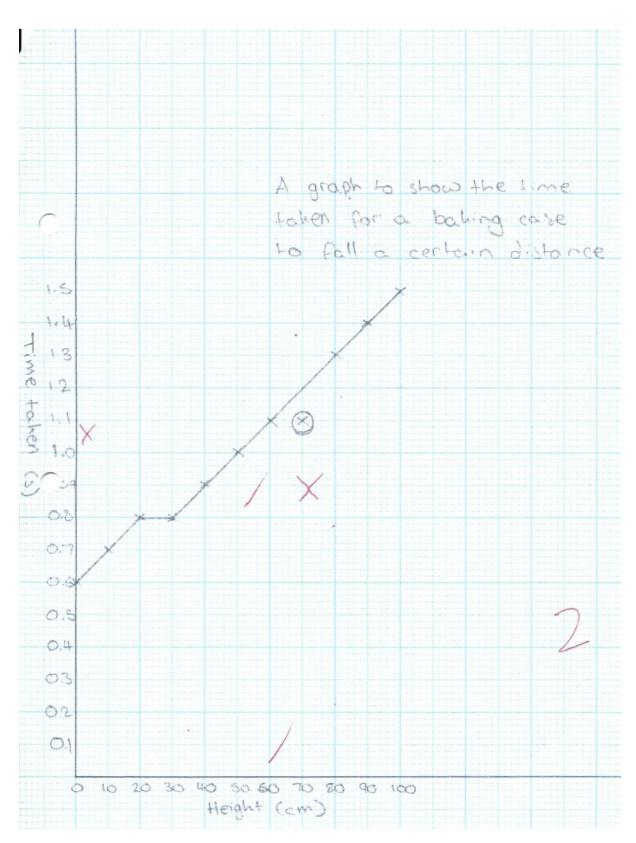

What is wrong with these tables and graphs; why have all the marks not been awarded?

1

| Inestigation | avergereloit | 18F Fa | lling | oficit | , |
|--------------|--------------|--------|-------|--------|---|
| 7            | 3            | ]      |       |        |   |

| height/cm | Time to | aken For | baking case to | overagevelocity    |
|-----------|---------|----------|----------------|--------------------|
| 1         | ~ 11    | 9.5°     | 0.6            | Sesalling object/s |
| 98        | 0.6     | 0.6      | 0.5            | 0.6                |
| 108       | 0.7     | 0.9      | 0.9            | 0.8                |
| 118       | 0.9     | 0.9      | 0.9            | 0.9                |
| 158       | 1.0     | 1.0      | 1.0            | 1.0                |
| 138       | 1.1     | 1.1      | 1.7            |                    |
| 14.8      | 1.5     | 1.3      | 1. 3           | 1.2                |
| 168       | 1.3     | 1.3      | 1.3            | 1.3                |
| 178       | 1.4     | 1.184    | 1.3            | 1.84               |
| 188       | 1. \$5  | 1.\$5    | 1.4            | 1.35               |