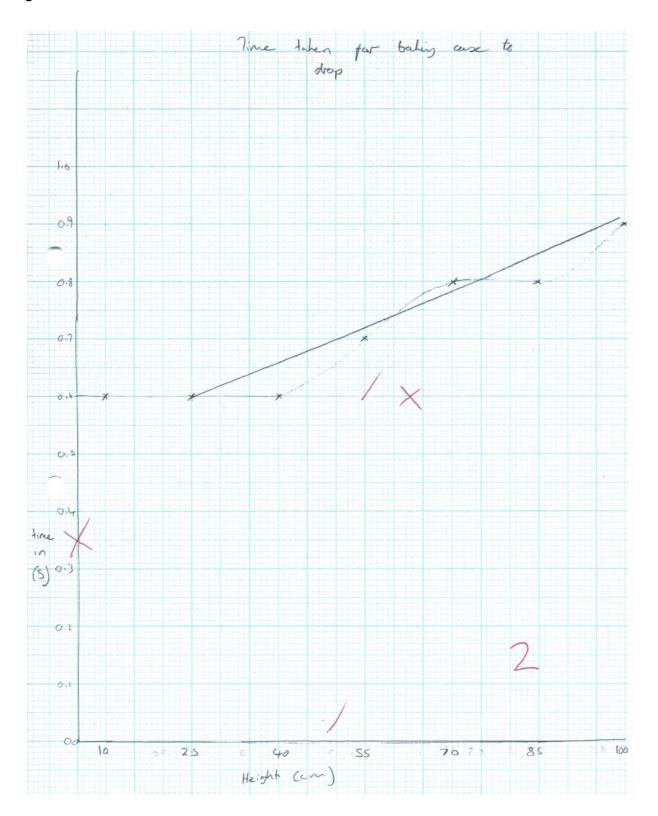

What is wrong with these tables and graphs; why have all the marks not been awarded?

1

| Inestigation | avergereloit | 18F Fa | lling | oficit | , |
|--------------|--------------|--------|-------|--------|---|
| 7            | 3            | ]      |       |        |   |

| height/cm | Time to | aken For | baking case to | overagevelocity    |
|-----------|---------|----------|----------------|--------------------|
| 1         | ~ 11    | 9.5°     | 0.6            | Sesalling object/s |
| 98        | 0.6     | 0.6      | 0.5            | 0.6                |
| 108       | 0.7     | 0.9      | 0.9            | 0.8                |
| 118       | 0.9     | 0.9      | 0.9            | 0.9                |
| 158       | 1.0     | 1.0      | 1.0            | 1.0                |
| 138       | 1.1     | 1.1      | 1.7            |                    |
| 14.8      | 1.5     | 1.3      | 1. 3           | 1.2                |
| 168       | 1.3     | 1.3      | 1.3            | 1.3                |
| 178       | 1.4     | 1.184    | 1.3            | 1.84               |
| 188       | 1. \$5  | 1.\$5    | 1.4            | 1.35               |