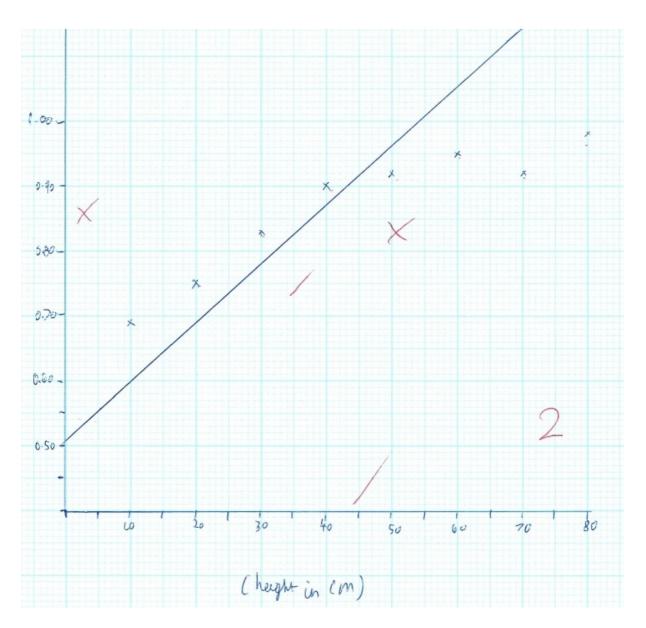

What is wrong with these tables and graphs; why have all the marks not been awarded?

1

| Inestigation | avergereloit | 18F Fa | lling | oficit | , |
|--------------|--------------|--------|-------|--------|---|
| 7            | 3            | ]      |       |        |   |

|             | time towner to fall(s) |      |      |                            |
|-------------|------------------------|------|------|----------------------------|
| Height (CM) | 1                      | 2    | 3    | terten to fell velocity \$ |
| 20          | 0.13                   | 0.18 | 0.16 | 0.15                       |
| 40          | 0.25                   | 0.35 | 0.50 | 3.26                       |
| 60          | 0.54                   | 52.0 | 0.50 | 0.50                       |
| 80          | 0.50                   | 0.62 | 0.63 | 0.58                       |
| (00         | 0.62                   | 0.53 | 0.59 | 0.58                       |
| 120         | 0.63                   | 0.65 | 0.69 | 0.65                       |
| 140         | 0.88                   | 0.75 | 0.75 | 0.79                       |
| 160         | 0:81                   | D.48 | 0.78 | 0-79                       |
| 180         | 1:06                   | 1:03 | 0:97 | 1.02                       |
| 200         | 1:10                   | 1:08 | 1:12 | į ·10                      |